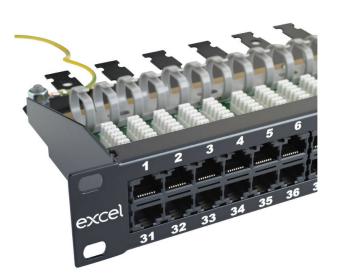

#### **Product Overview**

The Excel high density RJ45 patch panel is designed specifically for use with high pair count voice multipair cables, such as the Category 3 or CW1308 products found within the Excel cable range.

A standard 1U panel frame is populated with up to 60 ports? 50 and 25 port options are also available. Each style of panel has an integral rear cable management tray positioned at a right angle to the panel front. As well as providing a stress free area in which to dress the multiple pairs, the tray also houses the LSA compatible termination blocks.

### **Product Specifications**

| Feature                   | Values           |
|---------------------------|------------------|
| Number of ports - loaded  | 50               |
| Type of connector         | RJ45 8(8)        |
| Category                  | Voice            |
| Connection type           | LSA              |
| Number of rack units (RU) | 1                |
| Colour                    | Black            |
| Mounting method           | 19 inch mounting |
| Height                    | 44 mm            |
| Width                     | 480 mm           |