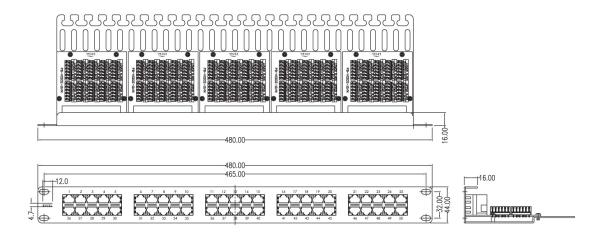

### **Product drawing**

### **Product Specifications**

| Feature                   | Values           |
|---------------------------|------------------|
| Number of ports - loaded  | 50               |
| Type of connector         | RJ45 8(8)        |
| Category                  | Voice            |
| Connection type           | LSA              |
| Number of rack units (RU) | 1                |
| Colour                    | Black            |
| Mounting method           | 19 inch mounting |
| Height                    | 44 mm            |
| Width                     | 480 mm           |